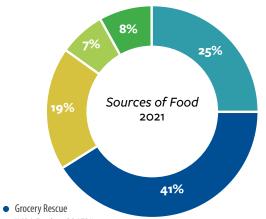

## Received and stored 2.1 million pounds of food, including:

- 878K pounds rescued from nine different grocery retailers
- 538K pounds of USDA (TEFAP and CSFP commodities passed through by the Blue Ridge Area Food Bank)
- 416K pounds of food donated to the food bank and 140K pounds donated to Loaves by food drives, distributors, and farms
- 190K pounds purchased from BRAFB or our dairy vendor

- USDA Food via BRAFB\*
- Donated via BRAFB\*
- Donated via food drives, distributors, farmers
- Purchased from BRAFB\* and dairy vendor

\* BRAFB - Blue Ridge Area Food Bank