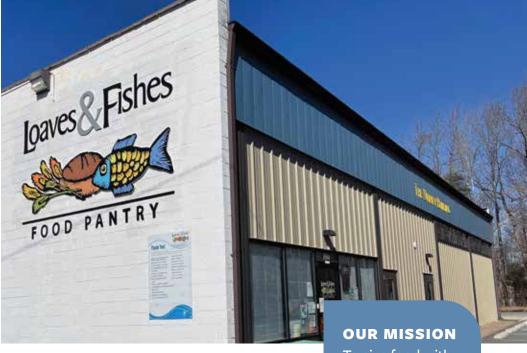

Not once did I feel like I was any less of a person.

To give food with kindness and compassion to those seeking assistance while providing an opportunity for volunteers to serve their neighbors in Charlottesville and surrounding communities.

When the pantry opened in a local elementary school in 2004, we served two bags of food to 30 to 50 families on Saturday mornings. It is a credit to our staff, our donors, and our volunteers to see how much that has changed over the years. We have moved twice, finally landing in our current facility that has a dedicated parking lot, two walk-in refrigerators and freezers, and space for storing and sorting the food that we receive. Now, we give 350–400 pantry visitors each week about 100 pounds of food.