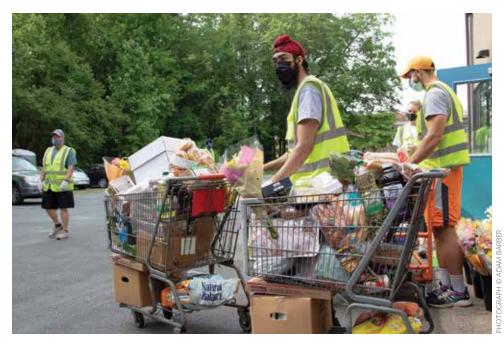

#### **LOAVES & FISHES RELIES ON 90-100 VOLUNTEERS**

each week to help us rescue, inspect, sort, pack, and distribute fresh produce, dairy, meat, bread, and shelf-stable foods. We offer shifts that range in length from 60 minutes to four hours six days a week. Volunteers work alongside staff members and training is provided at the start of each shift, so prior experience is not needed for most of our jobs.

In 2021, 400 volunteers provided 8,500 hours of service to Loaves & Fishes, filling more than 3,300 volunteer shifts. Jobs include answering phones and registering pantry visitors offsite; registering visitors on "wearable" laptops in the parking lot during distributions; prepacking USDA shelf-stable foods; sorting, inspecting, and packing produce; sorting frozen meat and packing variety meat bags; managing the parking lot; and packing grocery carts and taking to pantry visitors as they wait in their cars. Time volunteered ranged from <5 hours (51% of those volunteering) to more than 50 hours by "core" volunteers (12% of total) who have been volunteering regularly once or twice a week since our volunteer operations changed with COVID.

### **Food Distribution**

- Loaves & Fishes visitors 1,972,693 lbs
- Via partners 77,294 lbs
- Food waste to pig farmers 60,914 lbs

77,294 pounds

of food

Fed local farmers' livestock with

60,914

pounds of food

## 350-400

households visit the pantry each week

~ 120 lbs.

of food per visitor

Foods offered: fresh fruit, vegetables, eggs, bread and pastries, frozen meats, canned fruits and vegetables, cooking oil, dried foods (such as pasta, oatmeal, raisins), potatoes, and juice.