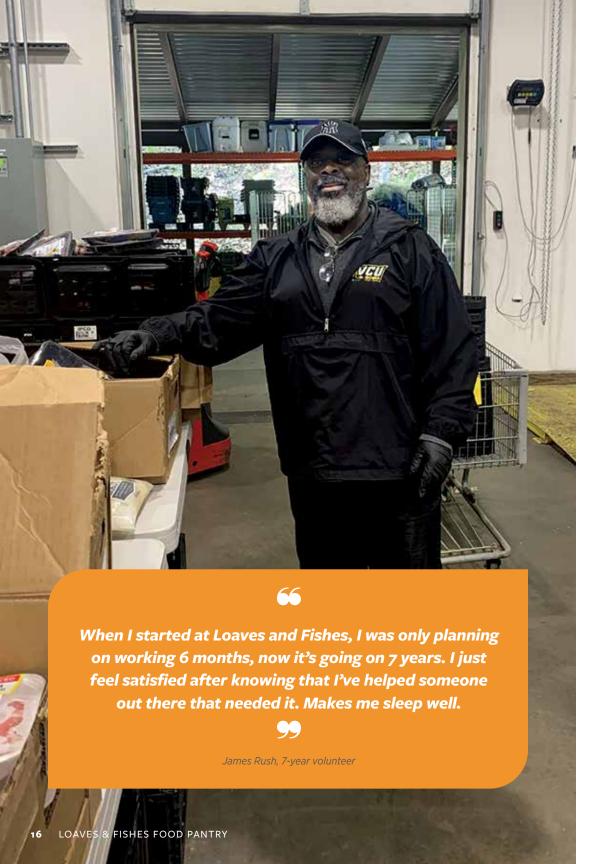

In 2021, 400 volunteers provided 8,500 hours of service to Loaves & Fishes, filling more than 3,300 volunteer shifts. Jobs include answering phones and registering pantry visitors offsite; registering visitors on "wearable" laptops in the parking lot during distributions; prepacking USDA shelf-stable foods; sorting, inspecting, and packing produce; sorting frozen meat and packing variety meat bags; managing the parking lot; and packing grocery carts and taking to pantry visitors as they wait in their cars. Time volunteered ranged from <5 hours (51% of those volunteering) to more than 50 hours by "core" volunteers (12% of total) who have been volunteering regularly once or twice a week since our volunteer operations changed with COVID.