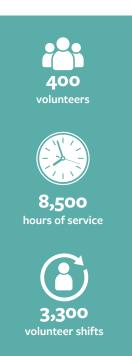

In 2021, 400 volunteers provided 8,500 hours of service to Loaves & Fishes, filling more than 3,300 volunteer shifts. Jobs include answering phones and registering pantry visitors offsite; registering visitors on "wearable" laptops in the parking lot during distributions; prepacking USDA shelf-stable foods; sorting, inspecting, and packing produce; sorting frozen meat and packing variety meat bags; managing the parking lot; and packing grocery carts and taking to pantry visitors as they wait in their cars. Time volunteered ranged from <5 hours (51% of those volunteering) to more than 50 hours by "core" volunteers (12% of total) who have been volunteering regularly once or twice a week since our volunteer operations changed with COVID.

## At a Glance

With your financial support and 8,500 hours of service from 400 volunteers, in 2021 Loaves & Fishes Food Pantry: