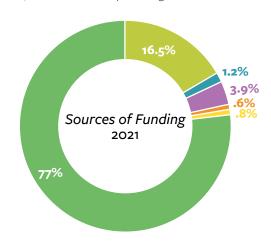

## Received and stored 2.1 million pounds of food, including:

- 878K pounds rescued from nine different grocery retailers
- 538K pounds of USDA (TEFAP and CSFP commodities passed through by the Blue Ridge Area Food Bank)
- 416K pounds of food donated to the food bank and 140K pounds donated to Loaves by food drives, distributors, and farms
- 190K pounds purchased from BRAFB or our dairy vendor

- USDA Food via BRAFB\*
- Donated via BRAFB\*
- Donated via food drives, distributors, farmers
- Purchased from BRAFB\* and dairy vendor

\* BRAFB - Blue Ridge Area Food Bank