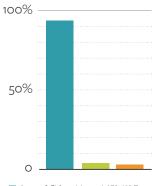

### **Food Distribution**

- Loaves & Fishes visitors 1,972,693 lbs
- Via partners 77,294 lbs
- Food waste to pig farmers 60,914 lbs

77,294 pounds

of food

Fed local farmers' livestock with

60,914

pounds of food