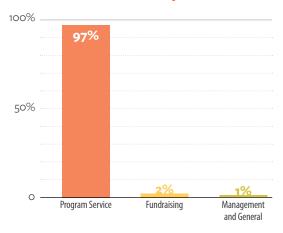

ds of food

not good enough to give to people.

## Raised \$4.8M, including:

- \$3.7M in donated food (from all sources, including USDA commodities)
- \$806K from individuals and families
- \$190K from foundation gifts and grants
- \$56K from corporations, including matching gifts
- \$41K from the faith community
- \$27K from other nonprofit organizations



**Our visitors are** getting more—and more varied—types of produce now.



Monica Davis Loaves & Fishes Food Pantry Nutritionist

## 350-400

households visit the pantry each week



~ 120 lbs.

of food per visitor



Foods offered: fresh fruit, vegetables, eggs, bread and pastries, frozen meats, canned fruits and vegetables, cooking oil, dried foods (such as pasta, oatmeal, raisins), potatoes, and juice.

## **Functional Expenses**



- Program Service Expenses | \$4,181,330
- Fundraising Expenses | \$65,427
- Management and General Expenses | \$57,217

LOAVES & FISHES FOOD PANTRY





Loaves & Fishes is grateful to all who support our mission.

#### **BUILDERS CIRCLE**

Builders Circle supporters have committed to giving at least \$1,000 per year for three or more years, sustaining the organization's operations year over year.

Becky and Christopher Allison ★ Josh and Tracy Arbaugh ◆ ♥ Rod and Winn Ballard ◆ ♥ John and Karen Ballen ◆♥ Anonymous ◆ N. Scott and Susan LR Barker ★ David and Carolyn Beach ★ Brian and Michelle Bentzen + Jim and Kathy Berlin ★♥ Jeff and Nikki Bialy + Anonymous ◆ Garland M. and Katherine Canter Donor Fund ◆ William and Jane Clarke ★ Jennifer LoCasale-Crouch and David Crouch + ♥ Susan Davenpo